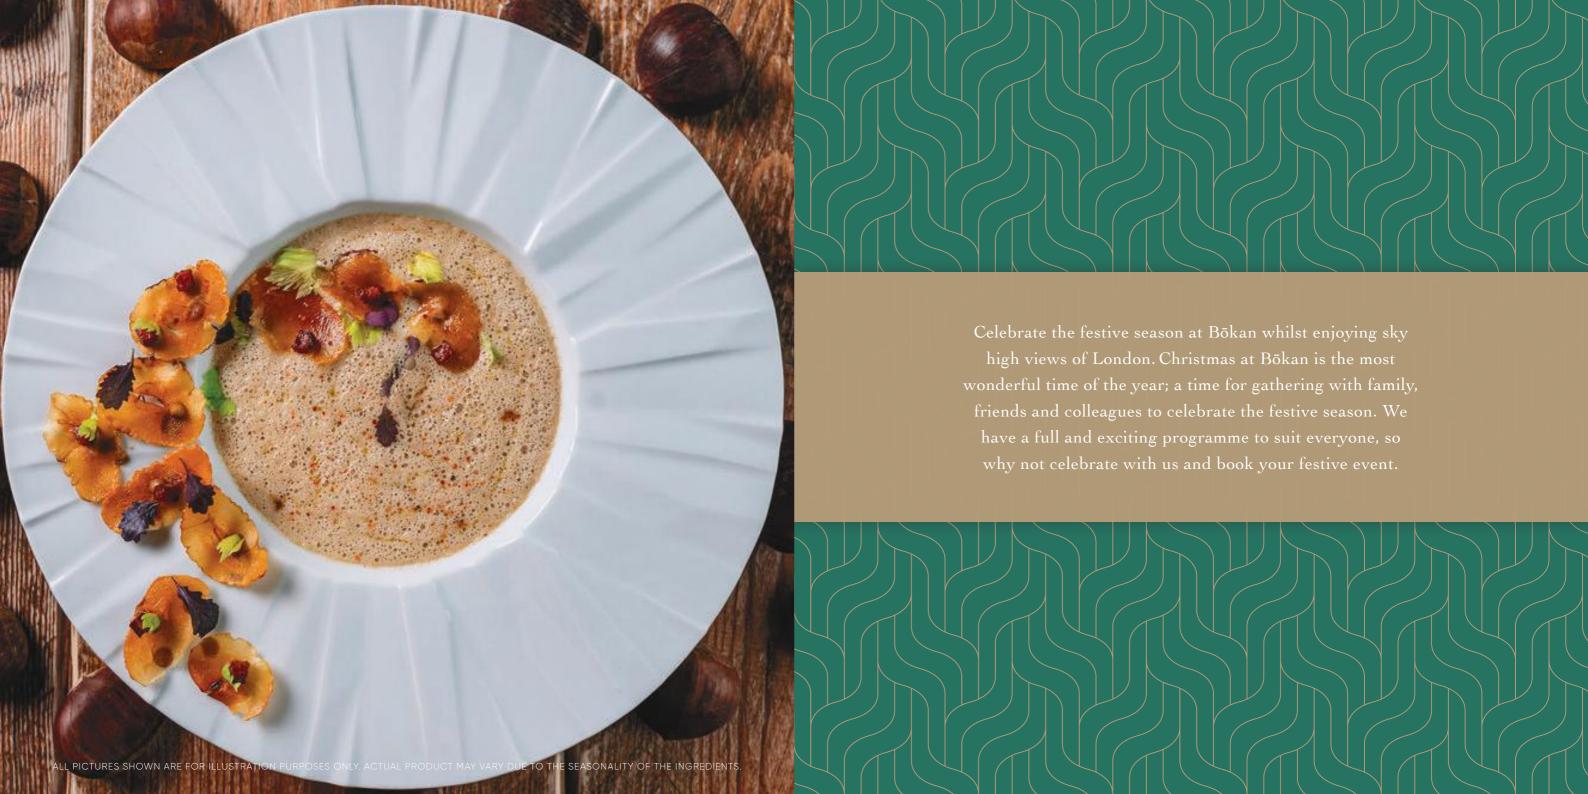

### 39 BOKAN

UK SOURCED / EUROPEAN DINING

CHRISTMAS & NEW YEAR'S EVE 2024





# DECEMBER MENU 2 COURSES £55 3 COURSES £65 TASTING EXPERIENCE £79

Excluding 24th, 25th & 31st December

#### STARTERS

Organic Egg & Winter Truffle

Onion Soup, Gruyère Cheese, Homemade Brioche
Salmon Tartare with Baerii Caviar (Suppl. £15)

Langoustine Ravioli, Fois Gras Sauce & Winter Truffle

Beef Tonnato, Winter Salad

#### MAINS

Winter Truffle & Black Trumpet Risotto (Suppl. £15)

Grilled Stone Bass, Dashi Broth & Wild Mushrooms

Red Mullet, Fennel & Cauliflower

Organic Turkey Breast, Dates, Chestnuts & Berries

Dry-aged Ribeye, Spicy Parsnip & Roasted Baby Carrots



DECEMBER MENU

#### SIDES

Purple Broccoli 8.50 Mashed Potato 7.50 Black Truffle Mashed Potato 9.00 White Truffle Potato Finger 9.00



#### **DESSERTS**

Selection of Artisan Cheeses from Aubrey Allen with Seaso